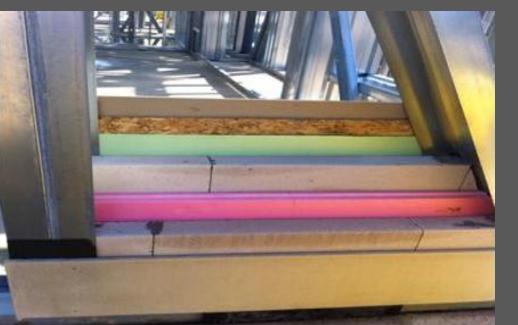

## Wall Details;

- ✓ Plasterboard
- ✓ 10 cm YTONG Wall
- ✓ Heat Isolation (Straphor)
- ✓ Exterior Thermal Sheathing
- ✓ OSB
- ✓ Coating

### Roof Details;

- ✓ Plasterboard
- ✓ Rock Wool Isolation
- ✓ OSB
- ✓ Membrane Water Isolation
- ✓ Shingle Coating