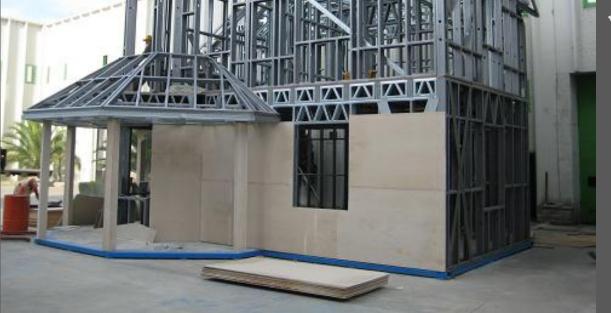

## Wall Details;

- ✓ Plasterboard
- ✓ 10 cm YTONG Wall
- ✓ Heat Isolation (Straphor)
- ✓ Exterior Thermal Sheathing
- ✓ OSB
- ✓ Coating

### Roof Details;

- ✓ Plasterboard
- ✓ Rock Wool Isolation
- ✓ OSB
- ✓ Membrane Water Isolation
- ✓ Shingle Coating