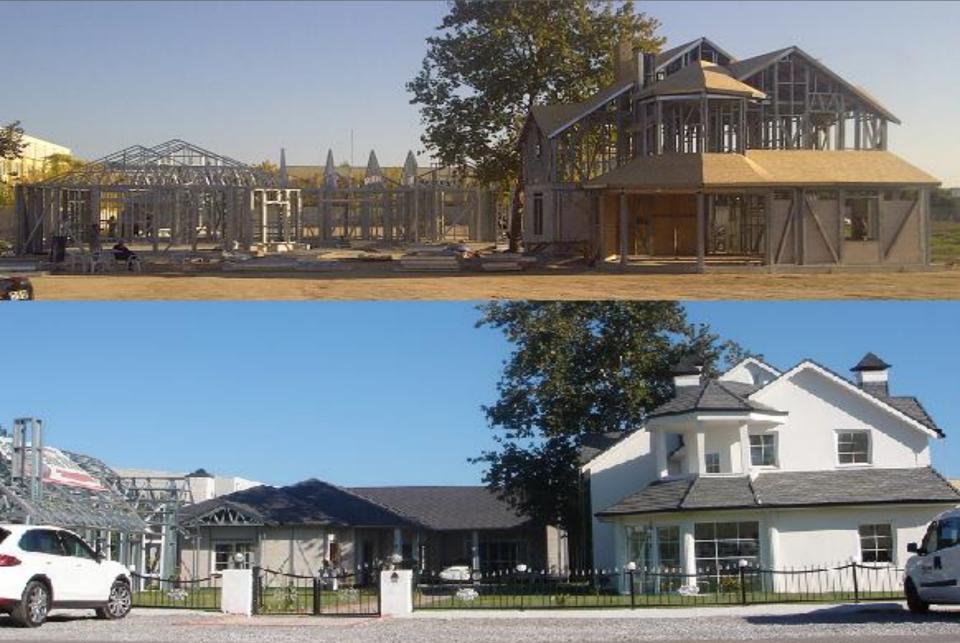

## Steel Fabricated Building

#### Steel Fabricated Building;

- ✓ Shortens the construction period by %70,
- ✓ Delivers a 50% cost advantage,
- ✓ Provides the highest carrying capacity ratio,
- ✓ Non-Oxidising stainless steel does not require painting or service,

#### Steel Fabricated Building;

- ✓ Allows non-bearing walls to be replaced and change the interior design,
- ✓ Provides long-life buildings,
- ✓ Provides ultra safety against Lightning by its prevention systems,

#### Steel Fabricated Building;

- ✓ Allows to use all kinds of building materials,
- ✓ Provides highest levels of insulation for;
  - ✓ Heat
  - ✓ Sound
  - ✓ Water & Corrosion,
  - ✓ Fire,