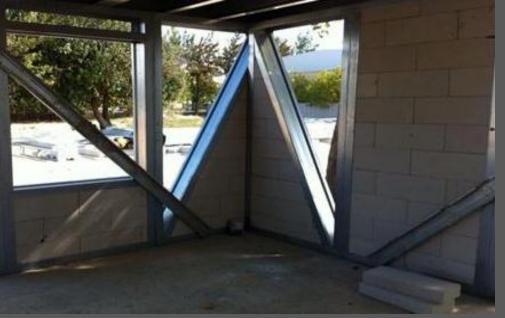

## Steel Fabricated Building

#### Steel Fabricated Building;

- ✓ Allows non-bearing walls to be replaced and change the interior design,
- ✓ Provides long-life buildings,
- ✓ Provides ultra safety against Lightning by its prevention systems,

#### Steel Fabricated Building;

- ✓ Allows to use all kinds of building materials,
- ✓ Provides highest levels of insulation for;
  - ✓ Heat
  - ✓ Sound
  - ✓ Water & Corrosion,
  - ✓ Fire,